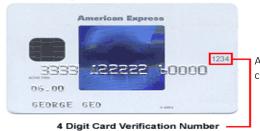

#### How to find your credit card's CVV2 number:

On a **Visa** or **MasterCard**, please turn your card over and look in the signature strip. You will find (either the entire 16-digit string of your card number, OR just the last 4 digits), followed by a space, followed by a 3-digit number. That 3-digit number is your CVV2 number (see below). On **American Express** Cards, the CVV2 number is a 4-digit number that appears above the end of your card number (see below). What is CVV2?

American Express:

American Express cards show the CVV2 printed above and to the right of the imprinted card number on the front of the card.

NOTE: For European or Asian credit cards that do not have a CVV2 number, please enter 000 as your CVV2 number.