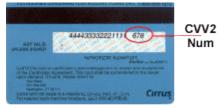

#### How to find your credit card's CVV2 number:

On a **Visa** or **MasterCard**, please turn your card over and look in the signature strip. You will find (either the entire 16-digit string of your card number, OR just the last 4 digits), followed by a space, followed by a 3-digit number. That 3-digit number is your CVV2 number (see below). On **American Express** Cards, the CVV2 number is a 4-digit number that appears above the end of your card number (see below). What is CVV2?

#### Visa & MasterCard:

This number is printed on MasterCard and Visa cards in the signature area of the back of the card. (it is the last 3 digits AFTER the credit card number in the signature area of the card). If you cannot read your CVV2 number, you will have to contact the issuing institution.