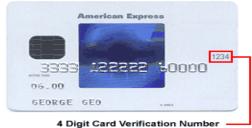

#### How to find your credit card's CVV2 number:

On a **Visa** or **MasterCard**, please turn your card over and look in the signature strip. You will find (either the entire 16-digit string of your card number, OR just the last 4 digits), followed by a space, followed by a 3-digit number. That 3-digit number is your CVV2 number (see below). On **American Express** Cards, the CVV2 number is a 4-digit number that appears above the end of your card number (see below).

## **American Express:**

American Express cards show the CVV2 printed above and to the right of the imprinted card number on the front of the card.

NOTE: For European or Asian credit cards that do not have a CVV2 number, please enter 000 as your CVV2 number.