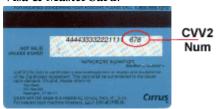

#### How to find your credit card's CVV2 number:

On a **Visa** or **MasterCard**, please turn your card over and look in the signature strip. You will find (either the entire 16-digit string of your card number, OR just the last 4 digits), followed by a space, followed by a 3-digit number. That 3-digit number is your CVV2 number (see below). On **American Express** Cards, the CVV2 number is a 4-digit number that appears above the end of your card number (see below).

#### Visa & MasterCard:

This number is printed on MasterCard and Visa cards in the signature area of the back of the card. (it is the last 3 digits AFTER the credit card number in the signature area of the card). If you cannot read your cvv2 number, you will have to contact the issuing institution.