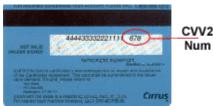

#### ADDITIONAL CREDIT CARD INFORMATION—CVV2 NUMBER

## How to find your credit card's CVV2 number:

On a **Visa** or **MasterCard**, please turn your card over and look in the signature strip. You will find (either the entire 16-digit string of your card number, OR just the last 4 digits), followed by a space, followed by a 3-digit number. That 3-digit number is your CVV2 number (see below). On **American Express** Cards, the CVV2 number is a 4-digit number that appears above the end of your card number (see below).

#### What is CVV2?

CVV2 is a security measure we require for all transactions. Since a CVV2 number is listed on your credit card, but is not stored anywhere, the only way to know the correct CVV2 number for your credit card is to physically have possession of the card itself. All VISA, MasterCard and American Express cards made in the United States in the past 5 years have a CVV2 number.

#### Visa & MasterCard:

This number is printed on MasterCard and Visa cards in the signature area of the back of the card. (it is the last 3 digits AFTER the credit card number in the signature area of the card). If you cannot read your cvv2 number, you will have to contact the issuing institution.