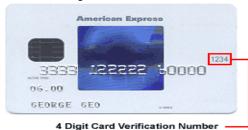

#### ADDITIONAL CREDIT CARD INFORMATION—CVV2 NUMBER

## How to find your credit card's CVV2 number:

On a **Visa** or **MasterCard**, please turn your card over and look in the signature strip. You will find (either the entire 16-digit string of your card number, OR just the last 4 digits), followed by a space, followed by a 3-digit number. That 3-digit number is your CVV2 number (see below). On **American Express** Cards, the CVV2 number is a 4-digit number that appears above the end of your card number (see below).

#### What is CVV2?

CVV2 is a security measure we require for all transactions. Since a CVV2 number is listed on your credit card, but is not stored anywhere, the only way to know the correct CVV2 number for your credit card is to physically have possession of the card itself. All VISA, MasterCard and American Express cards made in the United States in the past 5 years have a CVV2 number.

#### **American Express:**

American Express cards show the CVV2 printed above and to the right of the imprinted card number on the front of the card.

NOTE: For European or Asian credit cards that do not have a CVV2 number, please enter 000 as your CVV2 number.