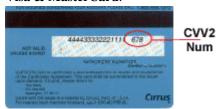

#### How to find your credit card's CVV2 number:

On a **Visa** or **MasterCard**, please turn your card over and look in the signature strip. You will find (either the entire 16-digit string of your card number, OR just the last 4 digits), followed by a space, followed by a 3-digit number. That 3-digit number is your CVV2 number (see below). On **American Express** Cards, the CVV2 number is a 4-digit number that appears above the end of your card number (see below).

#### Visa & MasterCard:

This number is printed on MasterCard and Visa cards in the signature area of the back of the card. (it is the last 3 digits AFTER the credit card number in the signature area of the card). If you cannot read your cvv2 number, you will have to contact the issuing institution.