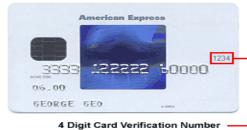

#### ADDITIONAL CREDIT CARD INFORMATION-CVV2 NUMBER

#### How to find your credit card's CVV2 number:

On a **Visa** or **MasterCard**, please turn your card over and look in the signature strip. You will find (either the entire 16-digit string of your card number, OR just the last 4 digits), followed by a space, followed by a 3-digit number. That 3-digit number is your CVV2 number (see below). On **American Express** Cards, the CVV2 number is a 4-digit number that appears above the end of your card number (see below).

#### American Express:

American Express cards show the CVV2 printed above and to the right of the imprinted card number on the front of the card.

NOTE: For European or Asian credit cards that do not have a CVV2 number, please enter 000 as your CVV2 number.