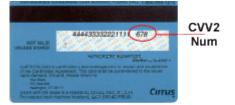

#### ADDITIONAL CREDIT CARD INFORMATION-CVV2 NUMBER

#### How to find your credit card's CVV2 number:

On a **Visa** or **MasterCard**, please turn your card over and look in the signature strip. You will find (either the entire 16-digit string of your card number, OR just the last 4 digits), followed by a space, followed by a 3-digit number. That 3-digit number is your CVV2 number (see below). On **American Express** Cards, the CVV2 number is a 4-digit number that appears above the end of your card number (see below).

#### Visa & MasterCard:

This number is printed on MasterCard and Visa cards in the signature area of the back of the card. (it is the last 3 digits AFTER the credit card number in the signature area of the card). If you cannot read your CVV2 number, you will have to contact the issuing institution.